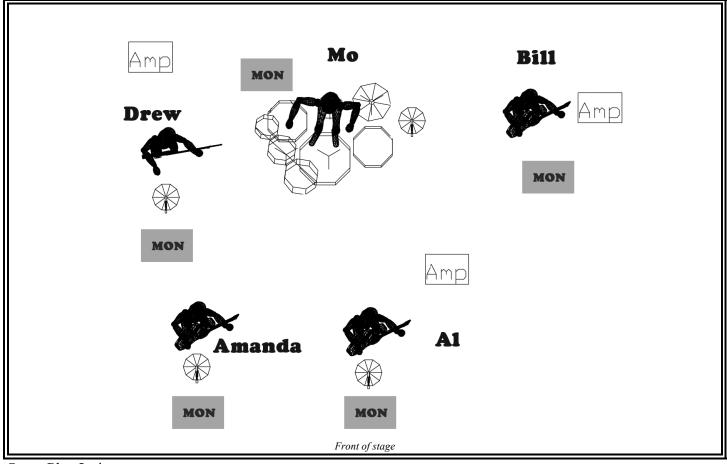

## KINDA FONDA WANDA

Stage Plot 5-piece

## THE BAND:

| #<br>1<br>2<br>3<br>4<br>5<br>6 | Input Kick Snare Hi-Hat Overhead 1 Overhead 2 Bass DI | Stand                      | Amanda – lead vocals Al – guitar, vox Drew – bass, backing vox Mo – drums, backing vox Bill – pedal steel & lap steel |
|---------------------------------|-------------------------------------------------------|----------------------------|-----------------------------------------------------------------------------------------------------------------------|
| 7<br>8                          | Guitar amp<br>Guitar amp                              |                            |                                                                                                                       |
| 9                               | Vocal Amanda                                          | straight stand,<br>own mic | KINDA FONDA WANDA                                                                                                     |
| 10<br>11                        | Vocal Al<br>Vocal Mo                                  | boom<br>boom               | KindaFondaWanda.com<br>Booking • Al Subola 612-202-6747                                                               |
| 12                              | Vocal Drew boom                                       | Apr 2022                   |                                                                                                                       |